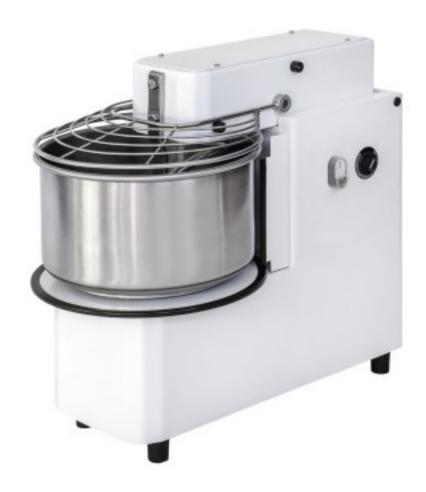

## Description

The spiral mixer with tilting head and removable bowl is the ideal machine for pizzerias, bakeries and households. The special shape of the spiral makes it possible to obtain perfectly mixed dough in just a few minutes. The bowl, spiral, central column and protection grid are made of stainless steel. The dough divider is included.