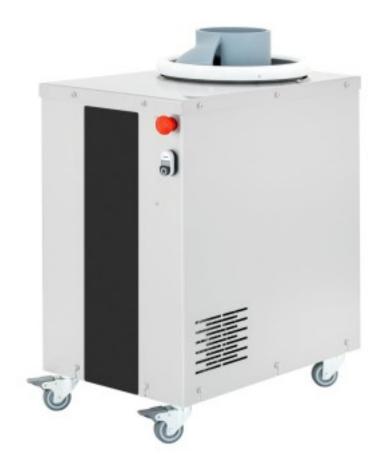

## Pizza rounding machine size 51x51x75h cm three-phase

## Description

This professional machine enables the rounding of pizza dough loaves. The tool is small in size and therefore ideal for artisan workshops and pizzerias. The rounding machine allows you to have perfectly rounded portions, ready to rise. Rounding machines are state-of-theart tools for optimal dough processing: designed for easy and intuitive use.