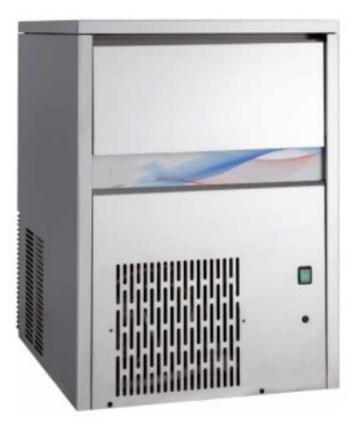

## Description

Air-cooled granular flake ice maker with all-stainless steel construction. The granular ice is formed by means of a vertical cylindrical evaporator equipped with an auger that scrapes it from the inner surface and conveys it to an ice breaker, which drains it by lowering the amount of residual water. Adjustable feet 40-50 mm.