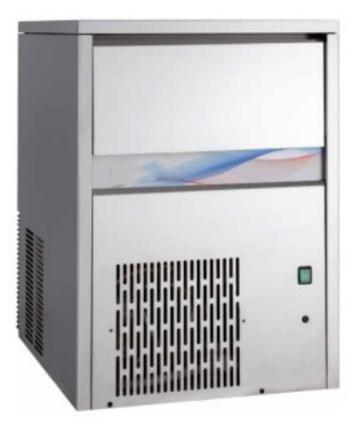

## Description

18 g full cube water-cooled ice-makers with an all-stainless steel construction. The cubes are formed by sprinkling water over a horizontal copper evaporator which, as it cools, forms pure, crystalline, high-density ice cubes; the full cube is the most suitable for prolonged cooling of any beverage. Adjustable feet 0-20 mm.