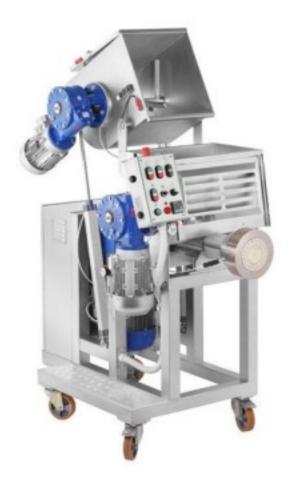

## Pasta machine production 100 Kg/24h dimensions 81.5x160x160h cm

## Description

The automatic pasta cutter is suitable for processing all types of flour and semolina. It is particularly suitable for all types of short and long pasta. Its operation is simple and efficient, completely made of stainless steel. It is equipped with a control panel and complies with current accident prevention regulations.

Features:

- Kneading tank
- Removable shaft and auger for easy cleaning and maintenance
- Automatic dough cutter with speed variator
- Inverter
- Head pressure control

- Water cooling for extrusion and drawing head
- Upper tank tilting with pneumatic system