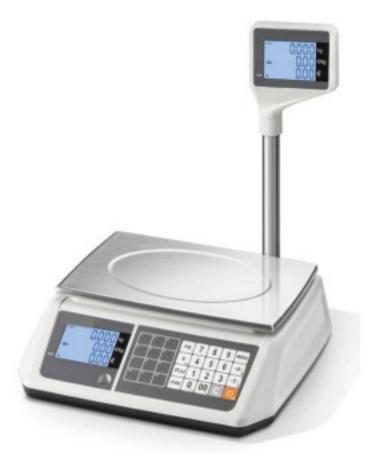

### Approved scale with white tower capacity 3/6 kg division 1/2 g

#### Description

Approved white tower scale with high quality stainless steel load receiving pan suitable for shops and street vendors. The product features external printer support, extremely low power consumption, long-life lithium-ion rechargeable battery on a single charge, sensitive membrane keyboard with 12 shortcut keys, RS232 communication and 3-line LCD display with backlight. Key functions include: