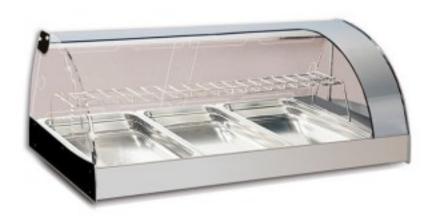

Cod: 106162509064

Hot bain-marie heated display case 110,5x60,3x44,1h cm 3 gn 1/1 countertop trays with LED light and curved glass

## Description

The heated overcounter display case is designed to present your tapas assortment with elegance. Its compact dimensions allow for easy placement anywhere. The bain-marie function spreads the heat evenly over the entire surface of the trays. Trays height 65 mm excluded. The product features a stainless steel frame with anodised aluminium decorations, fixed curved glass, standard colour silver, unheated inner shelf, protected LED light and sliding doors.