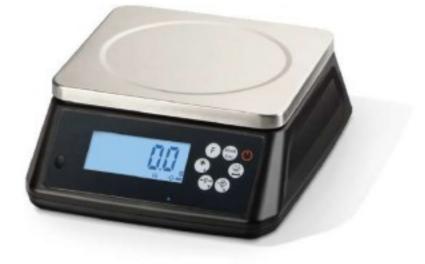

Cod: 10615336011

Compact scale capacity 1.5 kg division 0.1 g

## Description

Non-approved compact scale with large LCD display with multi-colour backlighting, waterproof capacitive keyboard, 6 keys. Functions: Tare, Auto Tare, Simple weighing, Counting, Checkweighing with backlight colour change and acoustic signal, Print receipt (if connected to a printer) Energy saving functions: Auto OFF timer function

## Dimensions

| Dimensione piatto  | 235x205 mm     |
|--------------------|----------------|
| Dimensioni esterne | 305x264x118 mm |