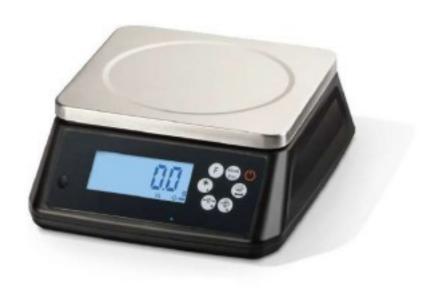

## Description

Non-approved compact scale with large LCD display with multi-colour backlighting, waterproof capacitive keyboard, 6 keys. Functions: Tare, Auto Tare, Simple weighing, Counting, Checkweighing with backlight colour change and acoustic signal, Print receipt (if connected to a printer) Energy saving functions: Auto OFF timer function