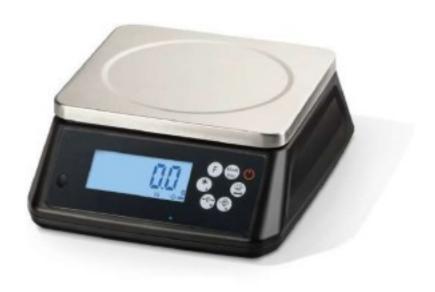

## Compact scale capacity 30 kg division 1g

## Description

Non-approved compact scale with large LCD display with multi-colour backlighting, waterproof capacitive keyboard, 6 keys.

Functions: Tare, Auto Tare, Simple weighing, Counting, Checkweighing with backlight colour change and acoustic signal, Print receipt (if connected to a printer) Energy saving functions: Auto OFF timer function