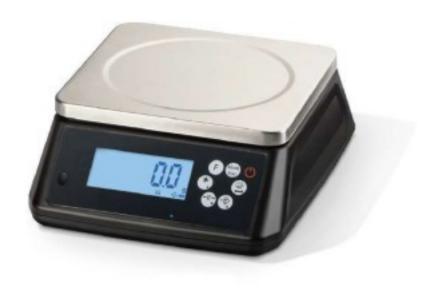

## Approved compact scale capacity 15 kg division 5 g

## Description

Approved compact scale, with large LCD display with multi-colour backlighting, waterproof capacitive keyboard, 6 keys.

Functions: Tare, Auto Tare, Simple weighing, Counting, Control weighing with backlight colour change and acoustic signal, Print receipt (if connected to a printer) Energy saving functions: Auto OFF timer function

## **Dimensions**

| Dimensione piatto  | 235x205 mm     |
|--------------------|----------------|
| Dimensioni esterne | 305x264x118 mm |