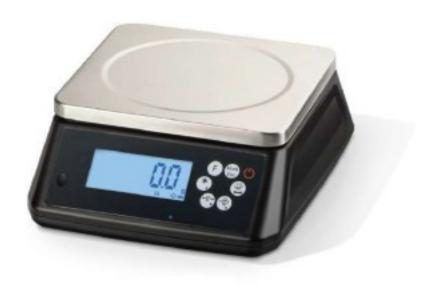

## Approved compact scale capacity 3 kg division 1g

## Description

Approved compact scale, with large LCD display with multi-colour backlighting, waterproof capacitive keyboard, 6 keys.

Functions: Tare, Auto Tare, Simple weighing, Counting, Control weighing with backlight colour change and acoustic signal, Print receipt (if connected to a printer) Energy saving functions: Auto OFF timer function

## **Dimensions**

| Dimensione piatto  | 235x205 mm     |
|--------------------|----------------|
| Dimensioni esterne | 305x264x118 mm |