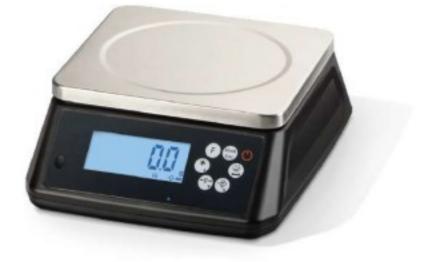

Cod: 10614018003

Approved compact scale capacity 30 kg division 5/10 g

## Description

Approved compact scale, with large LCD display with multi-colour backlighting, waterproof capacitive keyboard, 6 keys.

Functions: Tare, Auto Tare, Simple weighing, Counting, Control weighing with backlight colour change and acoustic signal, Print receipt (if connected to a printer) Energy saving functions: Auto OFF timer function

## Dimensions

| Dimensione piatto  | 235x205 mm     |
|--------------------|----------------|
| Dimensioni esterne | 305x264x118 mm |