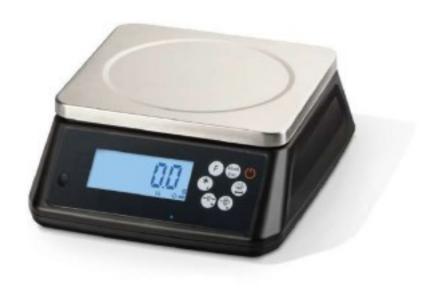

## Approved compact scale capacity 15/30 kg division 5/10 g

## Description

Approved compact scale, with large LCD display with multi-colour backlighting, waterproof capacitive keyboard, 6 keys.

Functions: Tare, Auto Tare, Simple weighing, Counting, Control weighing with backlight colour change and acoustic signal, Print receipt (if connected to a printer) Energy saving functions: Auto OFF timer function

## **Dimensions**

| Dimensione piatto  | 235x205 mm     |
|--------------------|----------------|
| Dimensioni esterne | 305x264x118 mm |