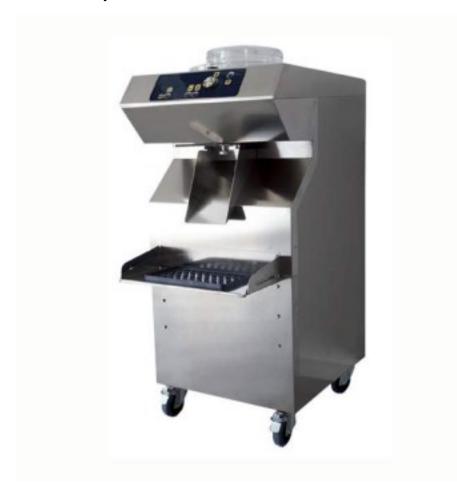

## Artisan ice cream dispenser automatic extraction air condensation 7 lt

## **Description**

Ice Cream Maker with automatic extraction. Equipped with:

- tasparent lid to control the transformation of the mixture,
- double lid for inserting the ingredients with the stirrer in motion,
- agitator speed variator with high performance, ergonomically positioned dashboard,
- vertical production tank that allows you to control the mixture transformation during the entire work phase,
- dry heating,
- tap flush with the bottom of the tank,
- over 40 user-customisable programmes,
- large depth support shelf for any type of container.