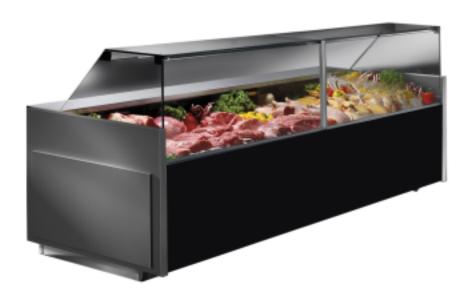

Cod: 10601249454002

Ventilated refrigerated bakery counter black +3 +5°C 248x100x119,1h cm low frontal side

## Description

The bench has the following features:

- Small footprint (depth of only 1000 mm)
- Ideal for installation in narrow rooms
- Upper structure with tempered straight panoramic tempered glass and flip-up front glass
- Technology, design and production "Made in Italy
- Easy installation
- Low energy consumption
- Low environmental impact
- Tank made without the use of CFCs

- Ventilated refrigeration
- Hot air glass anti-fogging system. The visibility of the products on display is guaranteed at all times and in all weather conditions.

The product is also equipped with:

- Low insulated sides (40 mm thick)
- Side panels prepared for intermediate shelf fixing
- Electronic control panel
- Stainless steel display surface with liquid recovery system
- Stainless steel work surface
- Condensate evaporator tray automatic
- -Stop defrosting