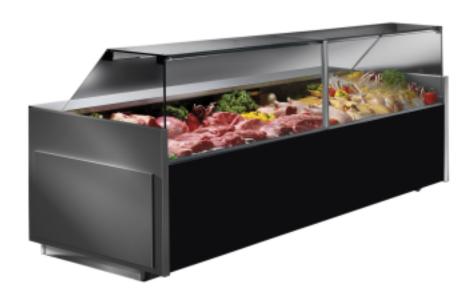

## Ventilated refrigerated bakery counter black +3 +5°C 200x100x119,1h cm low frontal side

## Description

The bench has the following features:

- Small footprint (depth of only 1000 mm)
- Ideal for installation in narrow rooms
- Upper structure with tempered straight panoramic tempered glass and flip-up front glass
- Technology, design and production "Made in Italy
- Easy installation
- Low energy consumption
- Low environmental impact
- Tank made without the use of CFCs

- Ventilated refrigeration
- Hot air glass anti-fogging system. The visibility of the products on display is guaranteed at all times and in all weather conditions.

The product is also equipped with:

- Low insulated sides (40 mm thick)
- Side panels prepared for intermediate shelf fixing
- Electronic control panel
- Stainless steel display surface with liquid recovery system
- Stainless steel work surface
- Condensate evaporator tray automatic
- -Stop defrosting