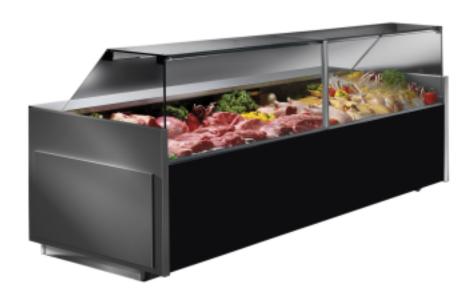

## Ventilated refrigerated bakery counter black +3 +5°C 133x100x119,1h cm low frontal side

## Description

The bench has the following features:

- Small footprint (depth of only 1000 mm)
- Ideal for installation in narrow rooms
- Upper structure with tempered straight panoramic tempered glass and flip-up front glass
- Technology, design and production "Made in Italy
- Easy installation
- Low energy consumption
- Low environmental impact
- Tank made without the use of CFCs

- Ventilated refrigeration
- Hot air glass anti-fogging system. The visibility of the products on display is guaranteed at all times and in all weather conditions.

The product is also equipped with:

- Low insulated sides (40 mm thick)
- Side panels prepared for intermediate shelf fixing
- Electronic control panel
- Stainless steel display surface with liquid recovery system
- Stainless steel work surface
- Condensate evaporator tray automatic
- -Stop defrosting