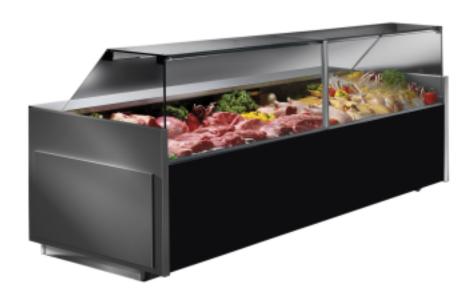

## Ventilated refrigerated bakery counter black +3 +5°C 195,5x90x119,1h cm low frontal side

## Description

The bench has the following features:

- Small footprint (depth of only 900 mm)
- Ideal for installation in narrow rooms
- Upper structure with straight straight panoramic tempered glass and flip-up front glass
- Technology, design and production "Made in Italy
- Easy installation
- Low energy consumption
- Low environmental impact
- Tank made without the use of CFCs

- Ventilated refrigeration
- Hot air glass anti-fogging system. The visibility of the products on display is guaranteed at all times and in all weather conditions.

The product is also equipped with:

- Low insulated sides (40 mm thick)
- Side panels prepared for intermediate shelf fixing
- Electronic control panel
- Stainless steel display surface with liquid recovery system
- Stainless steel work surface
- Condensate evaporator tray automatic
- -Stop defrosting