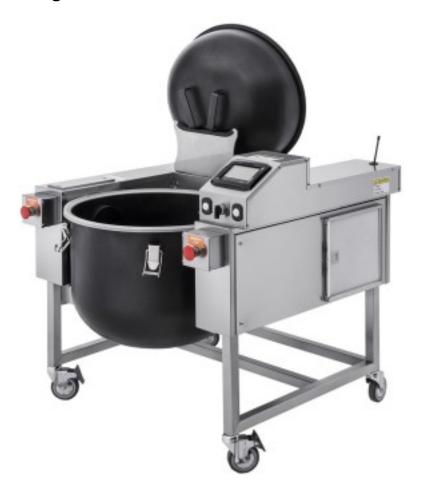

Cod: 10599334

Mixer for rice 7-15 kg

## Description

The mixer is the perfect tool for mixing and bringing rice to the ideal temperature after cooking. A convenient aid for optimal sushi preparation. The Mixer represents a solution for all those who seek a result with all the characteristics of the traditional Japanese recipe, but exploiting the advantages and speed of process automation.

The rice preparation process ends with its mixing with vinegar solution and cooling. The mixer replaces the use of the ladle, leaving freedom of movement to the operator.