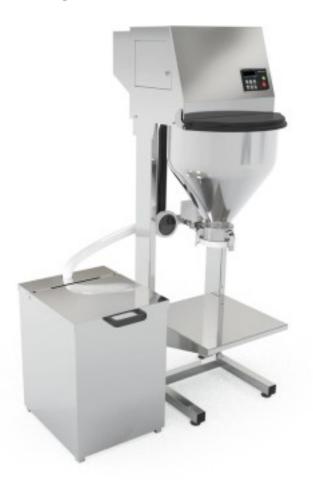

## Automatic rice washer 2-6 kg

## Description

The rice washer allows washing in five minutes. The result will be rice without surface starch and impurities, ready for cooking. The rice washer offers the guarantee of perfect and consistent preparation. Compact and high-performance, it can wash two to six kilograms of rice. Washing, assuming a load of five kilograms, takes only five minutes, guaranteeing maximum productivity.