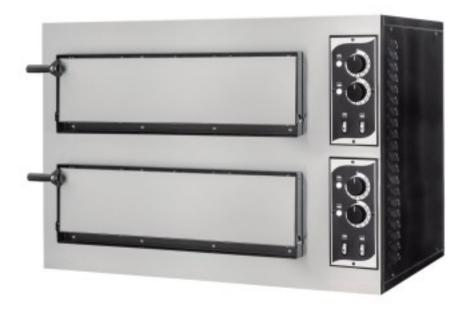

Cod: 105870070012473

Three-phase mechanical electric bakery oven for bread 2 baking trays 60x40 cm 2 chambers 62x50x12h cm - 4 thermostats

## Description

Cooking all kinds of food, without taking up too much space in your working environment, reliable and powerful, they are suitable for bars and restaurants that offer their customers specialities to enjoy in a break for a quick but tasty meal or snack. Easy to use and with optimised energy consumption.