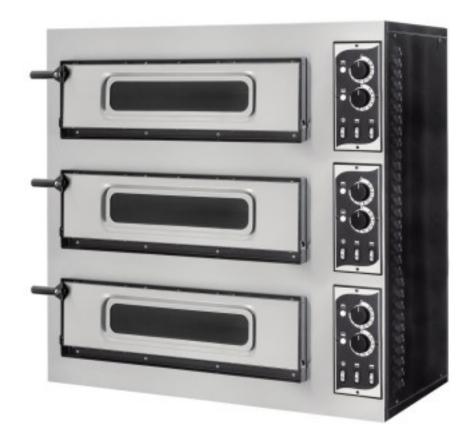

Cod: 100320090022473

Electric bakery oven for bread mechanical single-phase glass door 3 trays 60x40 cm 3 chambers 62x50x12h cm - 6 thermostats

## **Description**

Cooking all kinds of dishes, without taking up too much space in your working environment, is now possible. Small, reliable and powerful, they are suitable for bars and restaurants that offer their customers specialities to enjoy during a break for a quick but tasty meal or snack. Easy to use and with optimised energy consumption.