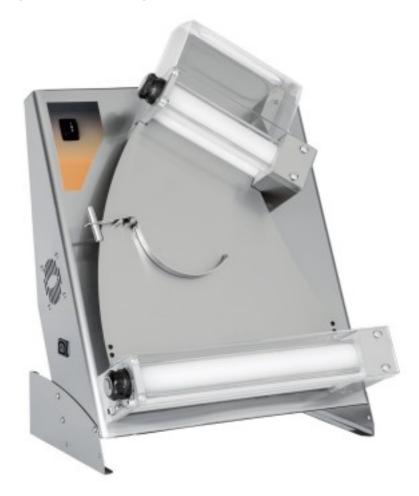

## Table-top steel pizza roller for pizzas Ø 26-40 cm

## Description

The pizza roller gives great time savings and, above all, no specialised personnel are required. It has been designed and built to solve the problems of forming discs for the preparation of pizzas, bread, focaccia, pies, etc. The machine works cold and does not alter the characteristics of the dough. Selecting the thicknesses for the final dough is a quick and intuitive operation. The thickness between the rollers is adjustable from 0 to 5 mm.