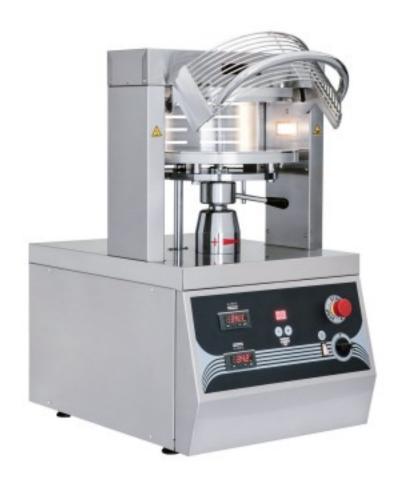

## Pizza press moulder for pizzas and piadinas Ø 50 cm

## **Description**

The  $\emptyset$  50 cm pizza and piadina press is easy and safe to use, increases productivity and requires no experience to produce perfect dough discs with or without the characteristic edge. Thanks to a special easy-to-use device, it is possible to vary the thickness of the dough according to the most varied requirements. The safety wire grid offers maximum protection. Dual lighting for increased visibility inside.