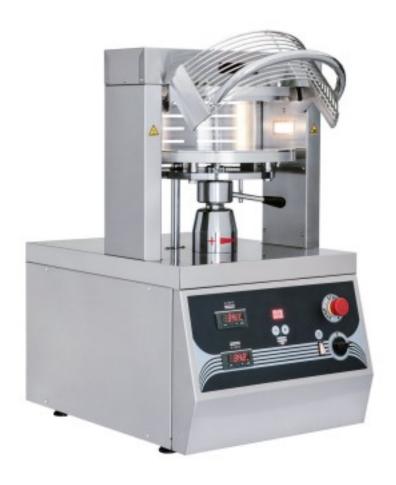

## Pizza and piadina press moulder Ø 45 cm

## **Description**

The Ø 45 cm pizza and piadina press is easy and safe to use, increases productivity and requires no experience to produce perfect dough discs with or without the characteristic edge. Thanks to a special easy-to-use device, it is possible to vary the thickness of the dough according to the most varied requirements. The safety wire grid offers maximum protection. Dual lighting for increased visibility inside.