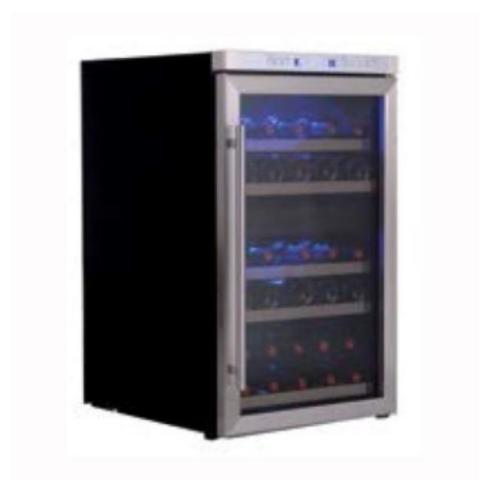

## Wine Cellar max. capacity 37 bottles - Double Temperature

## **Description**

Refrigerated wine cellar for double-temperature wines, exquisite design, stainless steel front profiles, sides made of corrosion-resistant, black plastic-coated sheet steel. Blue LED interior light. Wooden grating shelves with steel front profiles with horizontal bottle positioning. Electronic temperature control that minimises internal temperature variations, a fundamental condition for the preservation of high quality wines (hot/cold temperature control with resistance). Digital display for temperature control. Ventilated cooling system with parcel evaporator. Automatic defrosting. Reversible double-glazed door with UV-treated front glass. Adjustable feet. 230V power supply.