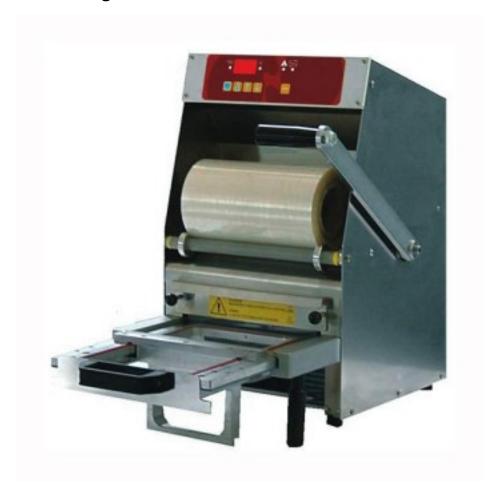

## **Description**

Machine designed for packaging in pre-formed trays of different sizes with compatible sealing films. Small overall dimensions. Made of stainless steel and anodised aluminium. Teflon-coated aluminium sealing plate. Five memorisable sealing programmes. Electronic soldering plate temperature control (0-200 °C). Acoustic and luminous end-of-cycle warning. The film cover reel is placed over the front of the machine and unwinding takes place automatically during manual insertion of the tray mould. The sealing of the film on the tray is done with a slight pressure on the lever. The film and moulds, to be chosen according to the model and format of trays to be sealed, must be matched to the tray sealer.