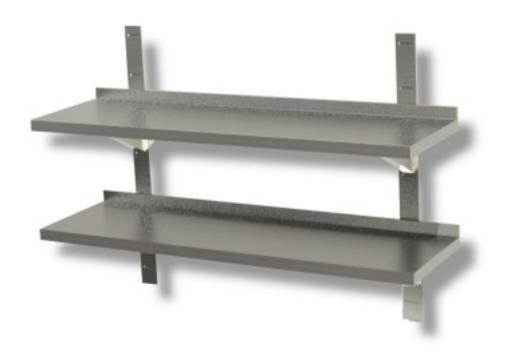

## Double smooth wall stainless steel shelf 80x40x4h cm EC

## **Description**

Double smoothwall stainless steel shelf 80x40x4h cm. The smoothwall shelf has a sturdy AISI 430 stainless steel structure. Capacity approx. 60/70 kg per metre evenly distributed. It is equipped with rear racks that allow a good load capacity.