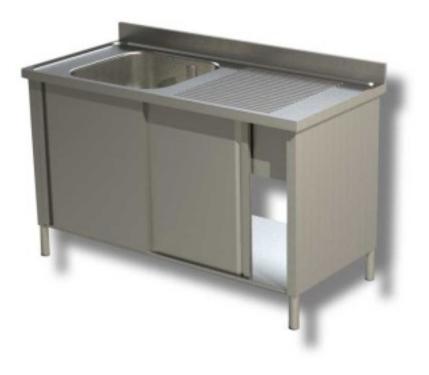

Cod: 100600012003001

Stainless steel cabinet sink 120x60x85h cm 1 basin with drip tray on right side 2 sliding doors EC

## Description

The 120x60x85h cm 1 basin stainless steel cabinet sink with right-hand draining board and 2 sliding doors features a sturdy and durable 18/10 stainless steel structure. All our stainless steel is certified for use in kitchen laboratories and to come into contact with food. The sink has legs with height-adjustable round feet and removable sliding doors.

Photo purely indicative. The product may have residues of detergents used to clean the steel during production, which can be removed by normal steel cleaning. The product may show small scratches due to the normal handling of industrially produced steel.