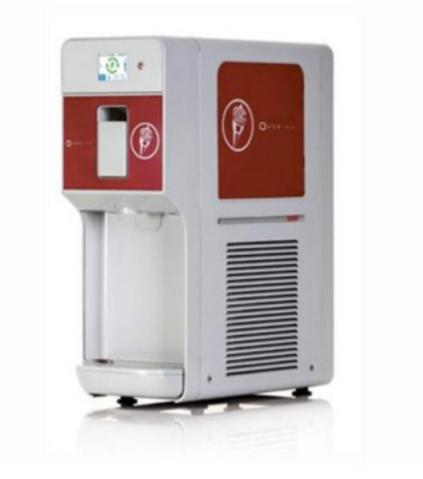

## Professional Counter-top Ice Cream Machine 1 bowl 4 litres

## Description

4 litre counter-top ice cream machine Innovative and modern, it will allow you to quickly offer your customers consistent ice cream and a wide range of new products. Designed with the utmost attention to quality, detail and functionality, it will soon become a piece of equipment you will not want to give up. Surprisingly compact and extremely elegant, it is easy to use thanks to a touch display with modern and intuitive icons. Customisable at 360°, it will allow you to communicate your image and products explicitly.