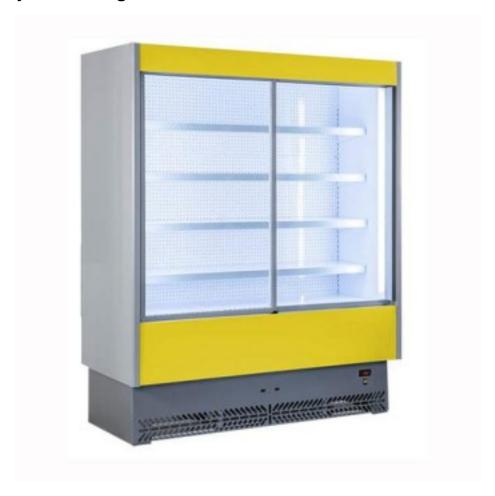

## Wall display with sliding doors 2100x800x2040h mm

## Description

Vertical refrigerated display case with sliding glass-ceramic doors. Display that allows for the enhancement of the products on display. Insulated sides in thermoformed PST for guaranteed insulation and easy replacement. Maximum hygiene and access to the tank with removable lower shelf. Removal of front panel and access to internal parts for easy cleaning and maintenance of condenser and technical components.