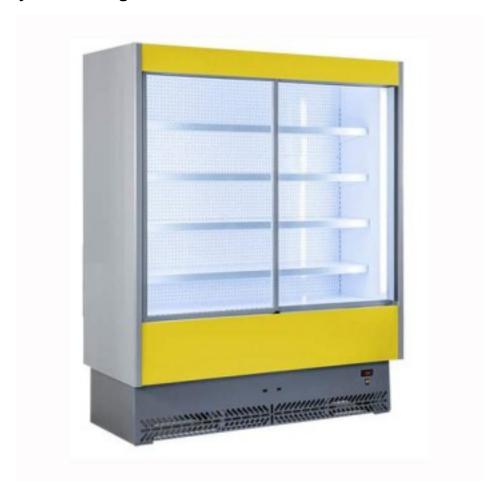

## Wall display with sliding doors 1975x800x2040h mm

## Description

Vertical refrigerated display case with sliding glass-ceramic doors. Display that allows for the enhancement of the products on display. Insulated sides in thermoformed PST for guaranteed insulation and easy replacement. Maximum hygiene and access to the tank with removable lower shelf. Removal of front panel and access to internal parts for easy cleaning and maintenance of condenser and technical components.