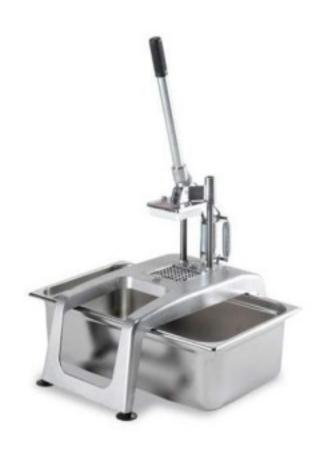

## Manual potato cutter

## **Description**

Manual potato cutter ideal for restaurants and canteens. Stainless light alloy body: light and resistant. Clean and even cut, without breakage or waste. Thicknesses of 8, 10 or 12 mm. using interchangeable potato cutting sets. The press removes the cut potatoes by completely freeing the filter. The elongated lever ensures optimum output with the same amount of effort. Comfortable operation: The springs are placed at the back, thus leaving the filter completely free. They are extremely flexible compensating springs that help to lift the ejector press. Suction cups for securing the machine on the stand. Easy to clean. Optional accessories: potato cutting set of different sizes, container for collecting the cut potatoes.