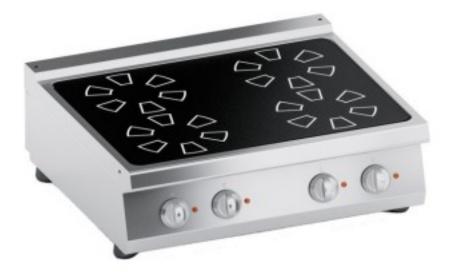

## Description

Stainless steel frame. Knobs in athermic material with functional serigraphy on the edge. 6 mm thick black glass-ceramic top. Heating by means of electric round radiating plates fixed under glass. Each plate is equipped with an energy regulator to adjust the operating frequency to maximum power. Safety ensured by a temperature limiter placed inside the plate. Laser-cut plate finish to ensure a "head-to-head" matching of plates and binding of plates to each other. Height-adjustable stainless steel feet.