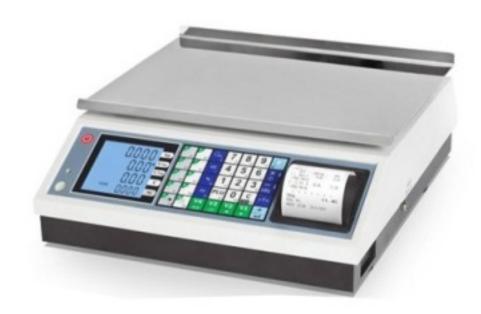

## Scales with low display 4 operators with approval max. capacity 6 kg division 1/2 g

## Description

Compact scale with price calculation function and receipt printing with approval, Plate size: 250x330, 1000 programmable PLUs (name, price, tare, VAT, Department and Barcode) with included software. Four customisable vendors on receipt, six header lines on receipt and logo. Two LCD displays, 36 mechanical keys, full range Tare function and programmable energy-saving backlighting. Connection for connection to 8 scales Standard connection for PC programming and drawer peripherals.