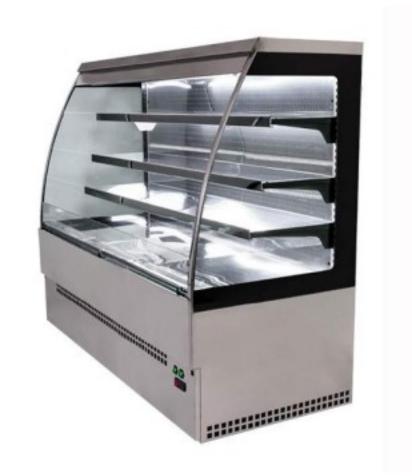

## Self Service wall unit 150 cm

## Description

Mural Self Service that allows free service, completely in stainless steel to guarantee maximum hygiene and resistance. Ideal for displaying pre-packed meat, cold meats and dairy products.