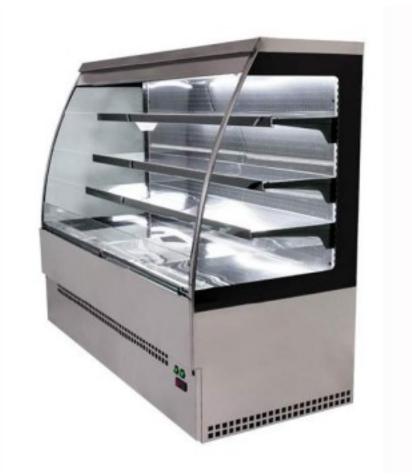

## Self-service wall units 90 cm

## Description

Mural Self Service that allows free service, completely in stainless steel to guarantee maximum hygiene and resistance. Ideal for displaying pre-packed meat, cold meats and dairy products.