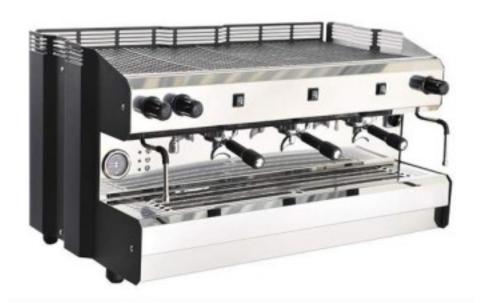

## **Coffee machine 3 Groups Semiautomatic**

## Description

Semiautomatic 3-group coffee machine with coffee and hot water dosage programming. Stainless steel and painted steel frame and stainless steel steam/water wand. Basin adaptable to two different levels according to different cup and glass sizes. Coffee pre-infusion and heating system with thermosiphonic circulation. Copper boiler with anti-oxidant treatment.