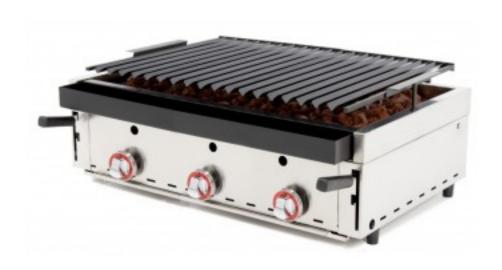

#### **Description**

Countertop gas grill

#### Strong points:

- Ribbed grill with blued finish.
- High-calorific tubular burners and safety thermocouple.
- Large, easy-to-remove front grease pan made entirely of steel
- Sturdy adjustable feet
- Grille adjustable to 3 heights with adjustable bakelite anchors
- High quality chrome-plated Bakelite knobs with maximum / minimum signals.
- Rear gas outlet for easy installation in places where space is at a premium.