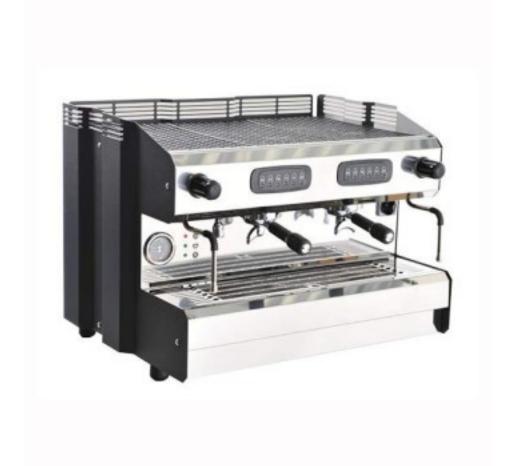

## 2 Group Automatic Coffee Machine

## **Description**

2-group automatic coffee machine with coffee and hot water dosage programming. Stainless steel and painted steel frame and stainless steel steam/water wand. Basin adaptable to two different levels according to different cup and glass sizes. Coffee pre-infusion and heating system with thermosiphonic circulation. Copper boiler with anti-oxidant treatment.

The machine is equipped with:

- 1 filter holder for one coffee;
- 1 filter holder for two coffees;
- 2 steam wands;
- 1 hot water dispenser
- 1 blind filter;

- plastic grids for cup warming shelf.