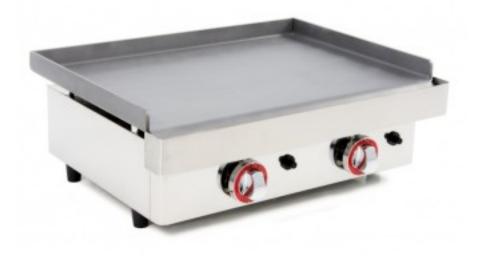

Cod: 10196912186

Fry Top Gas grill 61x45,7x24h cm 6.4 kW countertop smooth plate steel

## Description

Fry Top Gas grill smooth steel plate

Strong points:

- 6 mm thick steel plate with antioxidant protection
- The only fry top on the market, totally removable for easy transport, maintenance and cleaning.
- High-quality chrome-plated Bakelite knobs with maximum / minimum signals.
- Piezo ignition (1 per gas valve).
- Large, easily removable front grease pan made entirely of stainless steel.
- Sturdy adjustable feet
- Burner with flame outlet around the entire perimeter that ensures even heat distribution over the entire hotplate. No "cold zone". High calorific value with safety thermocouple
- Rear gas outlet facilitating installation in places where space is at a premium.