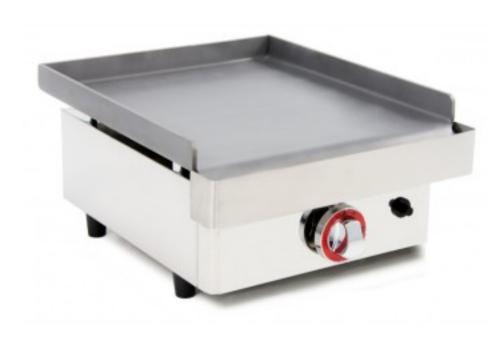

### Fry Top Gas grill 41x45,7x24h cm 3.2 Kw countertop smooth plate steel

### **Description**

Fry Top Gas grill smooth steel plate

#### Strong points:

- 6 mm thick steel plate with antioxidant protection
- The only fry top on the market, totally removable for easy transport, maintenance and cleaning.
- High-quality chrome-plated Bakelite knobs with maximum / minimum signals.
- Piezo ignition (1 per gas valve).
- Large, easily removable front grease pan made entirely of stainless steel.
- Sturdy adjustable feet
- Burner with flame outlet around the entire perimeter that ensures even heat distribution over the entire hotplate. No "cold zone". High calorific value with safety thermocouple
- Rear gas outlet facilitating installation in places where space is at a premium.