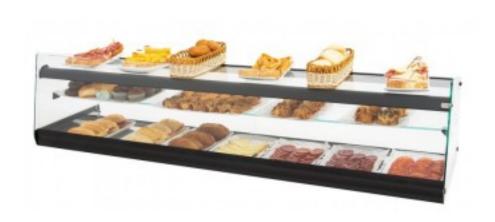

Cod: 101842182

Neutral display case 110.4x39x34.3h cm with intermediate shelf and straight glass panes

## Description

Elegant neutral tempered glass display case with 3 display shelves and straight glass panes. Strong points: Large top surface in tempered glass to be used as a worktop if desired 27 cm wide and intermediate shelf 18 cm wide Built on a stainless steel base for hygiene and easy cleaning Tempered glass sides ensuring perfect visibility of all products on display