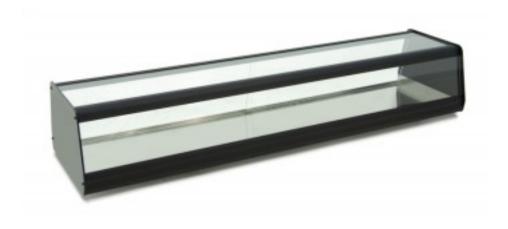

# Neutral display case 145.6x39x25h cm with straight glass panes

## Description

Neutral display case with straight glass panes

## Strong points:

- Large tempered glass top surface to be used as a work surface if desired. Width 29 cm.
- Built on a stainless steel base for hygiene and easy cleaning. Width 35 cm.