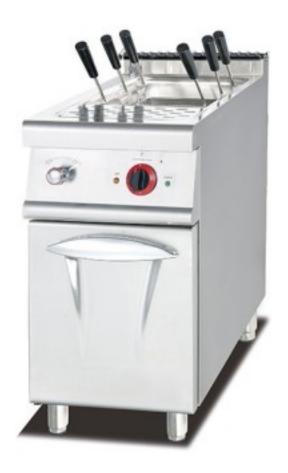

## Electric pasta cooker in closed compartment 1 basin 24 I S/70 40x70 cm

## Description

Electric pasta cooker 400x700 mm on closed compartment 24 litre tank. Structure made of AISI 304 stainless steel. The black enamelled cast-iron grids are acid-resistant. The four sides of the pasta cooker have a good thermal insulation effect. Control knobs in athermic material. All components are easily accessible.