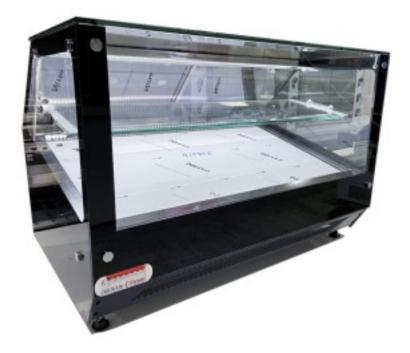

## Heated display case 141x60x60h cm black two-tier counter-heated display case with straight glass panes

## Description

Gorgeous warm counter display case in modern design. Thanks to its large glass panes and LED lighting, it guarantees maximum product visibility. Equipped with a slightly inclined display surface and intermediate shelf, it allows a variety of products to be displayed. Designed for preserving fried food, vegetables au gratin, roasts, etc., this professional equipment is ideal for eliminating the risk of fogging on transparent glass surfaces and can reach temperatures of up to 90°C: the armoured heating element guarantees homogeneous heat diffusion, the cold, low-energy consumption LED lighting inside guarantees greater product visibility, and the stainless steel structure, with sliding doors at the rear, facilitates food extraction to optimise service.

Strong points:

- Modern design
- Led lighting
- Display surface with slight inclination
- Removable intermediate shelf

- Well-made materials, tempered glass and polished stainless steel
- Temperature control thermostat
- Transparent plexiglass rear closures
- Transparent glass roof
- Separate light and heater ignition
- Height-adjustable support feet
- Entirely designed and manufactured in Europe