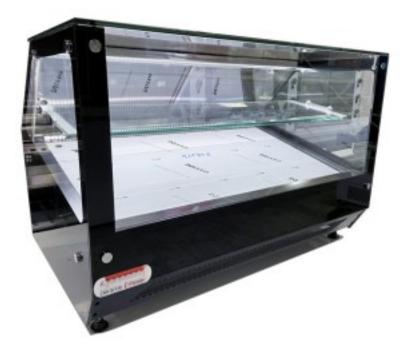

Cod: 101562144002

94x60x60h cm heated two-tier counter display case black with straight glass panes

## Description

Gorgeous warm counter display case in modern design. Thanks to its large glass panes and LED lighting, it guarantees maximum product visibility. Equipped with a slightly inclined display surface and intermediate shelf, it allows a variety of products to be displayed. Designed for preserving fried food, vegetables au gratin, roasts, etc., this professional equipment is ideal for eliminating the risk of fogging on transparent glass surfaces and can reach temperatures of up to 90°C: the armoured heating element guarantees homogeneous heat diffusion, the cold, low-energy consumption LED lighting inside guarantees greater product visibility, and the stainless steel structure, with sliding doors at the rear, facilitates food extraction to optimise service.

Strong points:

- Modern design
- Led lighting
- Display surface with slight inclination
- Removable intermediate shelf

- Well-made materials, tempered glass and polished stainless steel
- Temperature control thermostat
- Transparent plexiglass rear closures
- Transparent glass roof
- Separate light and heater ignition
- Height-adjustable support feet
- Entirely designed and manufactured in Europe