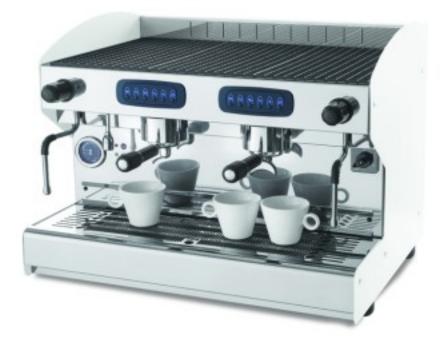

## Description

Semi-automatic professional espresso machine for bars/restaurants equipped with: 3 coffee stations, double steam wand, single hot water wand, electric cup warmer, volumetric water pump, water boiler with capacity of 20 litres, power 5000W, three-phase power supply, water softener not included.