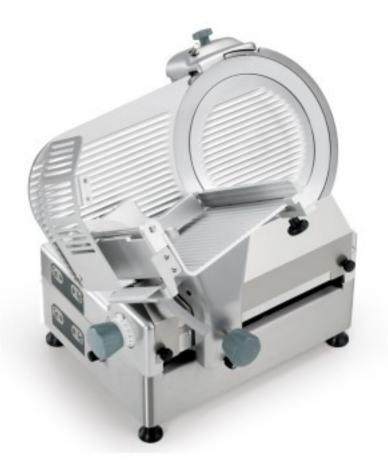

Cod: 1014422025

Automatic stainless steel gravity cold meat slicer with removable sharpener blade Ø 330 mm 450 W

## Description

Professional automatic gravity slicer for salami 330 mm blade. The product has a welded and rounded stainless steel structure, carriage drive with mechanical connecting rod system, ventilated drive motor with oil bath reducer, separate controls for blade and automatism, stainless steel IP 67 buttons, production of slices per minute of 40 - 50, possibility of releasing automatism for manual operation. The slicer also features 2 control systems: